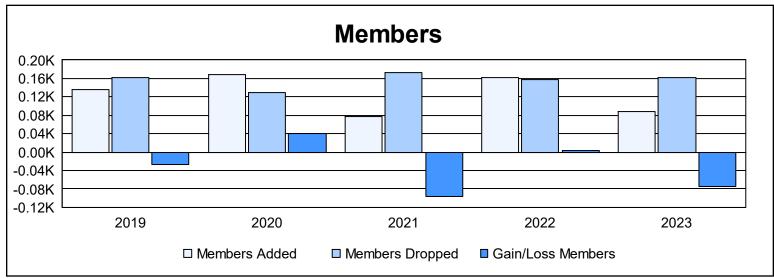

District 11 B1 As of June 2023 Cumulative

| Year      | New<br>Clubs | Dropped<br>Clubs | Gain/<br>Loss<br>Clubs | New<br>Members | Charter<br>Members | Reinstate<br>Members | Transfer<br>Members | Total<br>Member<br>Added | Total<br>Members<br>Dropped | Gain/<br>Loss<br>Members |
|-----------|--------------|------------------|------------------------|----------------|--------------------|----------------------|---------------------|--------------------------|-----------------------------|--------------------------|
| 2018-2019 | 1            | 0                | 1                      | 103            | 24                 | 3                    | 6                   | 136                      | 162                         | -26                      |
| 2019-2020 | 3            | 0                | 3                      | 54             | 101                | 7                    | 7                   | 169                      | 129                         | 40                       |
| 2020-2021 | 0            | 0                | 0                      | 67             | 2                  | 7                    | 1                   | 77                       | 173                         | -96                      |
| 2021-2022 | 1            | 2                | -1                     | 115            | 36                 | 2                    | 9                   | 162                      | 158                         | 4                        |
| 2022-2023 | 0            | 2                | -2                     | 63             | 7                  | 14                   | 3                   | 87                       | 162                         | -75                      |
| Average   | 1            | 1                | 0                      | 80             | 34                 | 7                    | 5                   | 126                      | 157                         | -31                      |