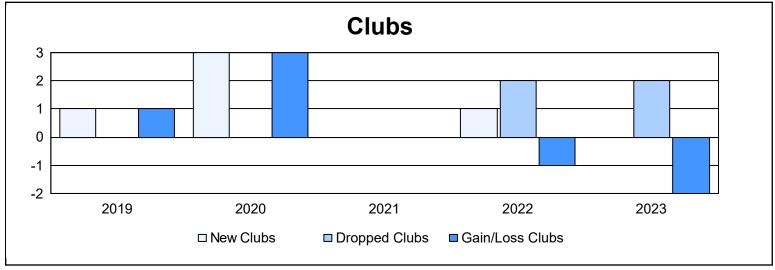

District 11 B1 As of June 2023 Cumulative

| Year      | New<br>Clubs | Dropped<br>Clubs | Gain/<br>Loss<br>Clubs | New<br>Members | Charter<br>Members | Reinstate<br>Members | Transfer<br>Members | Total<br>Member<br>Added | Total<br>Members<br>Dropped | Gain/<br>Loss<br>Members |
|-----------|--------------|------------------|------------------------|----------------|--------------------|----------------------|---------------------|--------------------------|-----------------------------|--------------------------|
| 2018-2019 | 1            | 0                | 1                      | 103            | 24                 | 3                    | 6                   | 136                      | 162                         | -26                      |
| 2019-2020 | 3            | 0                | 3                      | 54             | 101                | 7                    | 7                   | 169                      | 129                         | 40                       |
| 2020-2021 | 0            | 0                | 0                      | 67             | 2                  | 7                    | 1                   | 77                       | 173                         | -96                      |
| 2021-2022 | 1            | 2                | -1                     | 115            | 36                 | 2                    | 9                   | 162                      | 158                         | 4                        |
| 2022-2023 | 0            | 2                | -2                     | 63             | 7                  | 14                   | 3                   | 87                       | 162                         | -75                      |
| Average   | 1            | 1                | 0                      | 80             | 34                 | 7                    | 5                   | 126                      | 157                         | -31                      |